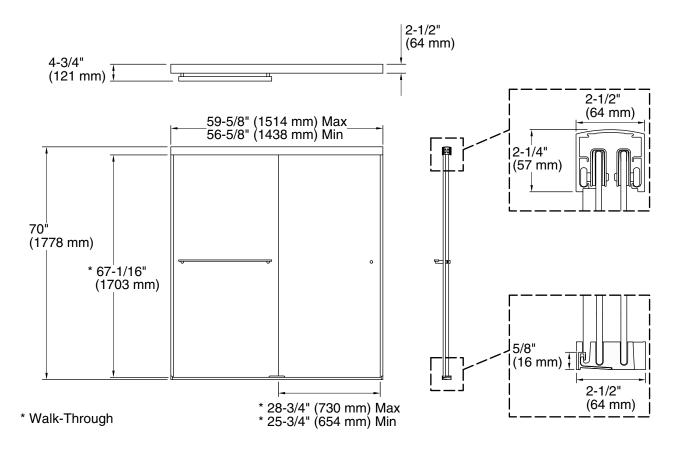

#### **Technical Information**

All product dimensions are nominal.

Installation type: For shower base installation

Opening style: Sliding/Bypass
Opening Width - 56-5/8" (1438 mm)

Min:

Opening Width - 59-5/8" (1514 mm)

Max:

Walk-through - Min: 25-3/4" (654 mm)
Walk-through - Max: 28-3/4" (730 mm)
Base-To-Wall 3/8" (10 mm)

Radius - Max:

Glass thickness: 5/16" (8 mm)
Glass coating: CleanCoat®