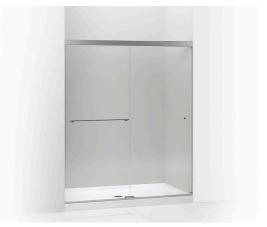

# Revel® Frameless Sliding Shower Door K-707201-L

#### Material

Frameless, 5/16" (8mm) thick Crystal Clear tempered glass.

#### **Technology**

- Center-guided mechanism for smooth, quiet sliding action and easy cleaning.
- Frameless design with minimal metal allows for greater ease of cleaning.
- Low bottom track creates easy entry and exit to the bathing space.